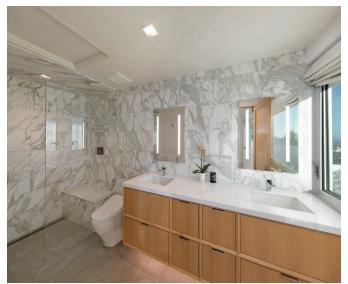

The upper floor hosts the primary bedroom and bathroom along with a laundry room, and a second bedroom with ensuite bathroom. A 650 square foot roof deck is accessible from the primary suite.

The rear patio is set up for true indoor / outdoor living and includes an outdoor BBQ, pizza oven, an outdoor dining room, sitting area with fireplace, and a plunge pool / fountain.