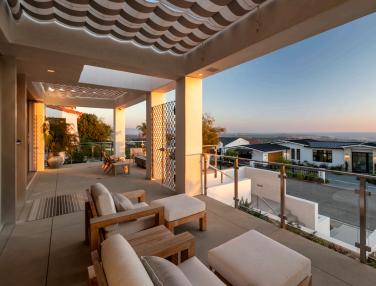

## Project Highlights

3,500 SF NEW HOME

This Contemporary Mediterranean new build features three bedrooms and three and a half baths on three floors with gorgeous ocean views from every level.

The main floor features an open living area with four-inch wood nickel grooved ceilings and two 16-foot floor-to-ceiling glass stacking doors that vanish into the wall when opened. This floor also includes a fabulous kitchen with Porcelanosa countertops, a large home office, guest bedroom with bathroom, as well as a powder and laundry room. The front entry deck has a custom iron gate, retractable awning shades, a gas firepit, and glass railings to enjoy the ocean views.