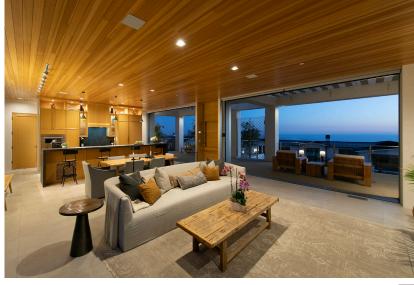

## Project Highlights

3,500 SF NEW HOME

This Contemporary Mediterranean new build features three bedrooms and three and a half baths on three floors with gorgeous ocean views from every level.

The main floor features an open living area with four-inch wood nickel grooved ceilings and two 16-foot floor-to-ceiling glass stacking doors that vanish into the wall when opened. This floor also includes a fabulous kitchen with Porcelanosa countertops, a large home office, guest bedroom with bathroom, as well as a powder and laundry room. The front entry deck has a custom iron gate, retractable awning shades, a gas firepit, and glass railings to enjoy the ocean views.