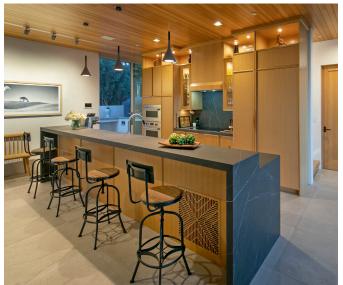

## Project Highlights

3,500 SF NEW HOME

This Contemporary Mediterranean new build features three bedrooms and three and a half baths on three floors with gorgeous ocean views from every level.

The main floor features an open living area with four-inch wood nickel grooved ceilings and two 16-foot floor-to-ceiling glass stacking doors that vanish into the wall when opened. This floor also includes a fabulous kitchen with Porcelanosa countertops, a large home office, guest bedroom with bathroom, as well as a powder and laundry room. The front entry deck has a custom iron gate, retractable awning shades, a gas firepit, and glass railings to enjoy the ocean views.