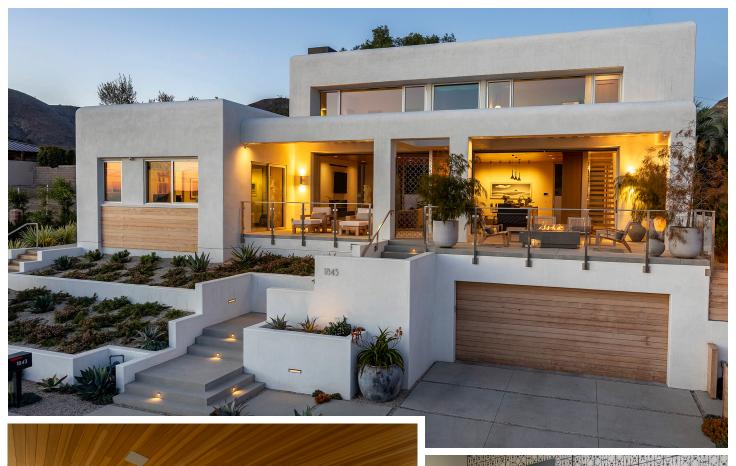

## CONTEMPORARY MEDITERRANEAN NEW HOME

Three Levels with Ocean Views

**ALLEN** 

## Project Highlights

3,500 SF NEW HOME

This Contemporary Mediterranean new build features three bedrooms and three and a half baths on three floors with gorgeous ocean views from every level.

The main floor features an open living area with four-inch wood nickel grooved ceilings and two 16-foot floor-to-ceiling glass stacking doors that vanish into the wall when opened. This floor also includes a fabulous kitchen with Porcelanosa countertops, a large home office, guest bedroom with bathroom, as well as a powder and laundry room. The front entry deck has a custom iron gate, retractable awning shades, a gas firepit, and glass railings to enjoy the ocean views.

The upper floor hosts the primary bedroom and bathroom along with a laundry room, and a second bedroom with ensuite bathroom. A 650 square foot roof deck is accessible from the primary suite.

The rear patio is set up for true indoor / outdoor living and includes an outdoor BBQ, pizza oven, an outdoor dining room, sitting area with fireplace, and a plunge pool / fountain.