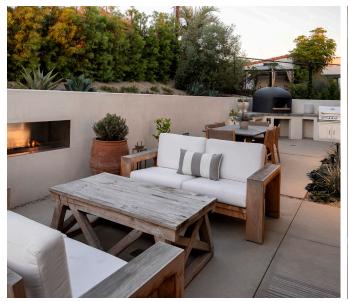

The upper floor hosts the primary bedroom and bathroom along with a laundry room, and a second bedroom with ensuite bathroom. A 650 square foot roof deck is accessible from the primary suite.

The rear patio is set up for true indoor / outdoor living and includes an outdoor BBQ, pizza oven, an outdoor dining room, sitting area with fireplace, and a plunge pool / fountain.